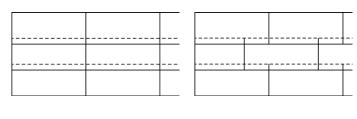

he need for on-site metal sheeting work. MATCH Slate can also be perfectly integrated into an existing shingle roof covering (e.g. aluminium composite panels, fibre cement, glass elements, etc.).



1 Prepare roof battening







Complete integration without tinsmith work

#### **Flexibility**

Three standard formats give the system a high degree of flexibility and enable full-surface integration for all roof and facade geometries. The formats can be combined as desired in different laying types, giving them a distinctive character. Freely cut-to-size and color-coordinated blind panels are available for matching pieces.

Examples of different module formats



Rastermasse: 362 x 380 mm, 724 x 380 mm, 1086 x 380 mm

### Examples of installation layouts MATCH Slate can be freely combined.



#### Installation type and time

MATCH Slate is used just like classic roof shingles. The installation time is also based on this.

#### Components

- > MATCH Slate module
- > MATCH Slate hook and stopper
- > Anchoring device for personnel protection (optional)
- > Snow guard (optional)
- > Velux Skylight (optional)

#### **Technical specifications**

Solar module type: glass-glass modules

Hail protection: Protection class 5 (hailstone size 50 mm)

Fire safety: The top cover layer and the back side are made of heat-resistant glass. The construction is made of aluminum.

Rear ventilation: by means of wooden slats

### SOLARAPP

Configure now free of charge with SOLARAPP: solarapp.ch





Video and technical documentation: **megasol.ch/en/match/slate** 





▼ Residential house in Savogni