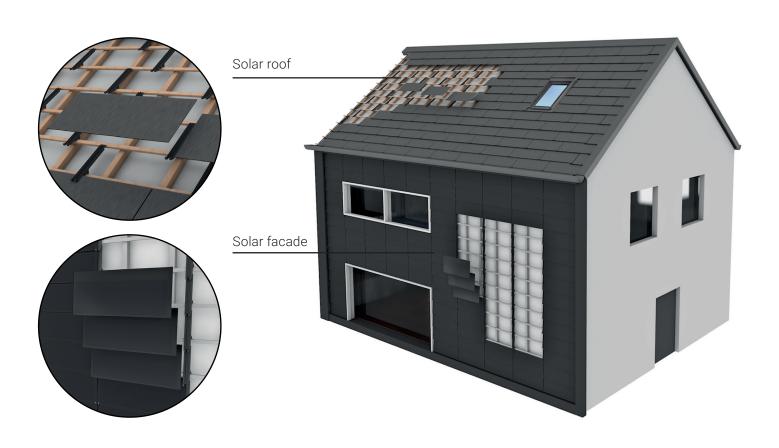

## **MATCH** Slate

Complete roof covering or in combination with shingle-like roof coverings. Now also suitable for facades.

### Areas of application

MATCH slate is predestined for solar roofs and solar facades with high aesthetic requirements – especially for projects where the roof design is based on a classic shingle look and/or demanding roof geometries exist.

#### How it works

The system is built on a conventional roof battening. The solar modules are fixed to the roof or facade with discreet MATCH hooks and form a seamless transition to the roof edge without the need for on-site metal sheeting work. MATCH Slate can also be perfectly integrated into an existing shingle roof covering (e.g. aluminium composite panels, fibre cement, glass elements, etc.).