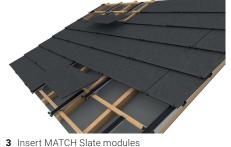

#### How it works

The system is built on a conventional roof battening. The solar modules are fixed to the roof or facade with discreet MATCH hooks and form a seamless transition to the roof edge without the need for on-site metal sheeting work. MATCH Slate can also be perfectly integrated into an existing shingle roof covering (e.g. aluminium composite panels, fibre cement, glass elements, etc.).

#### Installation type and time

MATCH Slate is used just like classic roof shingles. The installation time is also based on this.