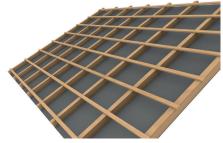

s.

### Areas of application

MATCH slate is predestined for solar roofs and solar facades with high aesthetic requirements – especially for projects where the roof design is based on a classic shingle look and/or demanding roof geometries exist.



#### **Optics**

MATCH Slate is available in the designs Fjord Totally Black and Creek Granite Grey.



Fjord Totally Black



Creek Granite Grey

#### How it works

The system is built on a conventional roof battening. The solar modules are fixed to the roof or facade with discreet MATCH hooks and form a seamless transition to the roof edge without the need for on-site metal sheeting work. MATCH Slate can also be perfectly integrated into an existing shingle roof covering (e.g. aluminium composite panels, fibre cement, glass elements, etc.).



1 Prepare roof battening







Complete integration without tinsmith work

#### **Flexibility**

Three standard formats give the system a high degree of flexibility and enable full-surface integration for all roof and facade geometries. The formats can be combined as desired in different laying types, giving them a distinctive character. Freely cut-to-size and color-coordinated blind panels are available for matching pieces.

Examples of different module formats



Rastermasse: 362 x 380 mm, 724 x 380 mm, 1086 x 380 mm

### Examples of installation layouts MATCH Slate can be freely combined.



#### Installation type and time

MATCH Slate is used just like classic roof shingles. The installation time is also based on this.

#### Components

- > MATCH Slate module
- > MATCH Slate hook an