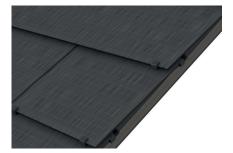

#### **Optics**

MATCH Slate is available in the designs Fjord Totally Black and Creek Granite Grey.

Fjord Totally Black

Creek Granite Grey