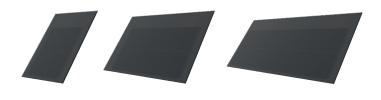

#### **Flexibility**

Three standard formats give the system a high degree of flexibility and enable full-surface integration for all roof and facade geometries. The formats can be combined as desired in different laying types, giving them a distinctive character. Freely cut-to-size and color-coordinated blind panels are available for matching pieces.

Examples of different module formats

Rastermasse: 362 x 380 mm, 724 x 380 mm, 1086 x 380 mm