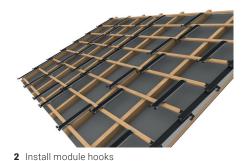

#### How it works

The system is built on a conventional roof battening. The solar modules are fixed to the roof or facade with discreet MATCH hooks and form a seamless transition to the roof edge without the need for on-site metal sheeting work. MATCH Slate can also be perfectly integrated into an existing shingle roof covering (e.g. aluminium composite panels, fibre cement, glass elements, etc.).